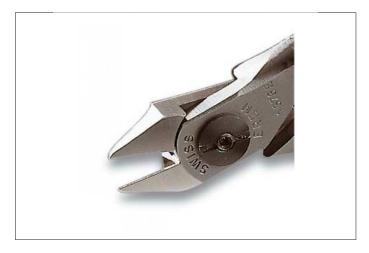

Product no.: 1522NB

Head cutter for 1500 BSF - side cutter - pointed relieved head

This is the narrowest head shape.

The underside is relieved and facilitates optimum access even to extremely hard-to-reach areas.