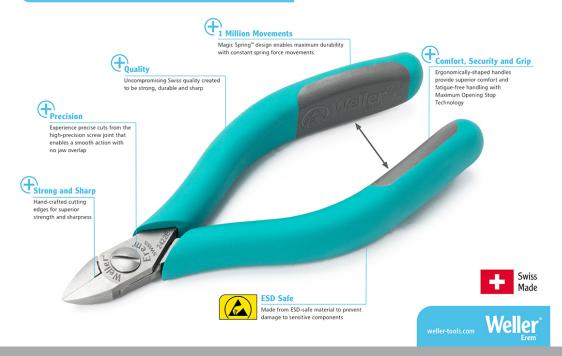

## The Perfect Cut - Strong, sharp and precise, every time

Weller Erem pneumatic side cutters are light and precise. Thanks to a selection of different cutting heads they can operate extremely versatile. The cutters are suitable for cutting conventional components, soft metals or small plastic parts. The cutting heads can be interchanged easily.

## THE PERFECT CUT

Strong, sharp and precise - every time

| Length mm                                    |                 |
|----------------------------------------------|-----------------|
| _                                            |                 |
| Length of cutting edges mm                   | 9               |
| Head width mm                                | 11              |
| Head thickness mm                            | 6               |
| Head length mm                               |                 |
| Max. cutting capability – hard wire mm       |                 |
| Weight in oz                                 | 1.129           |
| Length of cutting edges Inches               | 0.354           |
| Head width Inches                            | 0.433           |
| Head thickness Inches                        | 0.236           |
| Head length Inches                           |                 |
| ESD-safe                                     | on              |
| Cut                                          | Flush           |
| Max. cutting capability – medium hardness mm |                 |
| Max. cutting capability – copper wire mm     | Ø 1,2           |
| Length inches                                |                 |
| Weight in g                                  | 32              |
| Erem applications                            | Microelectronic |